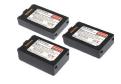

# HCH-7010-CHG

Single bay device cradle charger for Symbol<sup>®</sup> / Motorola<sup>®</sup> MC70/75 series.

#### Dimensions:

Width: 160 mm (6.3 inches)
Length: 127 mm (5.0 inches)
Height: 114 mm (4.5 inches) - without batteries or devices inserted.

Weight: 400.0 g (0.9 lb)